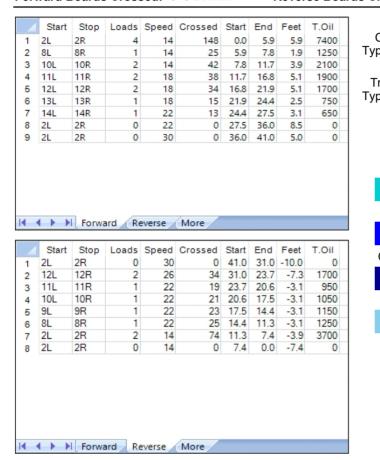

## Furka 41 ft

Oil Pattern Distance: 41 Feet 35 Feet Oil Per Board: **Reverse Brush Drop:** 50 uL Forward Oil Total: 15.75 mL **Reverse Oil Total:** 9.8 mL Volume Oil Total: 25.55 mL Forward Boards Crossed: 315 Boards Reverse Boards Crossed: 196 Boards **Total Boards Crossed:** 511 Boards

Drop Brush In reverse @ 35

|                                    |   |   |             |             |             |   |             | _ |   |   | _ |   |             | _ | _ | _ |   | _ |   |   |   | _ |   |   |         |    |
|------------------------------------|---|---|-------------|-------------|-------------|---|-------------|---|---|---|---|---|-------------|---|---|---|---|---|---|---|---|---|---|---|---------|----|
|                                    | ш | Т |             | П           | П           | _ | П           | Т | П | Т | П | _ | П           | П | _ | П | Т | П | _ | П | _ | П | _ | П |         | 1  |
| Conditioner:<br>Type In or Select  |   |   |             |             |             |   |             |   |   |   |   |   |             |   |   |   |   |   |   |   |   |   |   |   |         |    |
| One                                | H | Ť | T           | Ħ           | Ħ           | Ť | Ħ           | Ť | П | Ť | П | Ť | Ħ           | T | Ť | Ħ | Ť | Ħ | Ť | Ħ | Ť | П | Ť | Ħ | т       | 55 |
| TransferType:<br>Type In or Select |   |   |             |             |             |   |             |   |   |   |   |   |             |   |   |   |   |   |   |   |   |   |   |   |         |    |
| Type In or Select<br>One           |   |   | I           |             |             | Ī |             | I |   |   |   |   |             |   |   |   |   |   | I |   | I |   |   |   |         |    |
|                                    | Н | + | $\parallel$ | $\parallel$ | $\parallel$ | + | $\parallel$ | + | H | H | Н | + | $\parallel$ | H | + | H | + | H | + | H | + | H | + | H | $\perp$ | 45 |
| Forward                            |   |   |             |             |             |   |             |   |   |   |   |   |             |   |   |   |   |   |   |   |   |   |   |   |         |    |
| Reverse                            | H | t | t           | H           |             | t |             | t | H | t | H | t | H           | H | Ť | H |   | Ì | t |   | t |   | † | t |         |    |
| 101010                             |   |   |             |             |             |   |             |   |   |   |   |   |             |   | ł |   |   |   |   |   |   |   |   |   |         | 35 |
| Combined                           |   |   |             |             |             |   |             |   |   |   |   |   |             |   | I |   |   |   |   |   |   |   |   |   |         | 39 |
|                                    | Ц | 1 |             | Ц           | Ц           | 1 |             | ļ |   |   |   |   |             |   | ļ |   |   |   | 1 |   | 1 | H | 1 | H |         |    |
| Buff                               |   |   | l           |             |             |   |             |   |   |   |   |   |             |   |   |   |   | ı | l |   | l |   |   |   |         |    |
|                                    | Н | t | H           | H           | H           | t |             |   |   |   |   |   |             |   |   |   |   |   | ł | H | t | Н | + | H |         | 25 |
|                                    |   | l | l           |             |             | l |             |   |   |   |   |   |             |   |   |   |   |   | ŀ |   | l |   |   |   |         |    |
|                                    |   |   | Ī           |             |             | I |             |   |   |   |   |   |             |   |   |   |   |   |   |   | Ī |   |   |   |         |    |
|                                    | Н | H | H           | $\parallel$ |             |   |             |   |   |   |   |   |             |   |   |   |   |   |   | H |   | H | + | H |         | 15 |
|                                    |   |   |             |             |             |   |             |   |   |   |   |   |             |   |   |   |   |   |   |   |   |   |   |   |         |    |
|                                    |   |   |             |             |             |   |             |   |   |   |   |   |             |   |   |   |   |   |   |   |   |   |   |   |         |    |
|                                    |   |   |             |             |             |   |             |   |   |   |   |   |             |   |   |   |   |   |   |   |   |   |   |   |         | 5  |
|                                    |   |   |             |             |             |   |             |   |   |   |   |   |             |   |   |   |   |   |   |   |   |   |   |   |         |    |