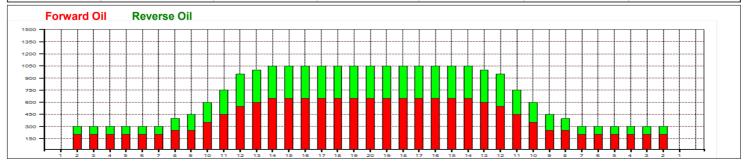

## Furka 41 ft

Oil Pattern Distance: 41 Feet 35 Feet Oil Per Board: **Reverse Brush Drop:** 50 uL Forward Oil Total: 15.75 mL **Reverse Oil Total:** 9.8 mL Volume Oil Total: 25.55 mL Forward Boards Crossed: 315 Boards Reverse Boards Crossed: 196 Boards **Total Boards Crossed:** 511 Boards